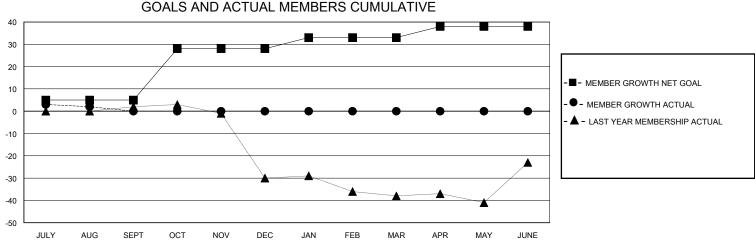

## MONTHLY MEMBERSHIP PROGRESS REPORT

District 28 U

Results as of: 8/31/2024

| GMT:          |               | LOC         | CATION UTAH   |                       |                        |                         | GMT CA                                             |  |  |
|---------------|---------------|-------------|---------------|-----------------------|------------------------|-------------------------|----------------------------------------------------|--|--|
|               | Club          | s           |               | Members               |                        |                         |                                                    |  |  |
|               | RESULTS FOR   | R 2024-2025 |               | RESULTS FOR 2024-2025 |                        |                         |                                                    |  |  |
| QUARTER       | NEW CLUB GOAL | NEW CLUBS   | DROPPED CLUBS | QUARTER MEMI          | BER GROWTH NET<br>GOAL | MEMBER GROWTH<br>ACTUAL | DROPPED<br>MEMBERS ACTUAL<br>(including transfers) |  |  |
| JULY/AUG/SEPT | 0             | 0           | 0             | JULY/AUG/SEPT         | 5                      | 6                       | 4                                                  |  |  |
| OCT/NOV/DEC   | 1             | 0           | 0             | OCT/NOV/DEC           | 23                     | 0                       | 0                                                  |  |  |
| JAN/FEB/MAR   | 0             | 0           | 0             | JAN/FEB/MAR           | 5                      | 0                       | 0                                                  |  |  |
| APR/MAY/JUNE  | 0             | 0           | 0             | APR/MAY/JUNE          | 5                      | 0                       | 0                                                  |  |  |