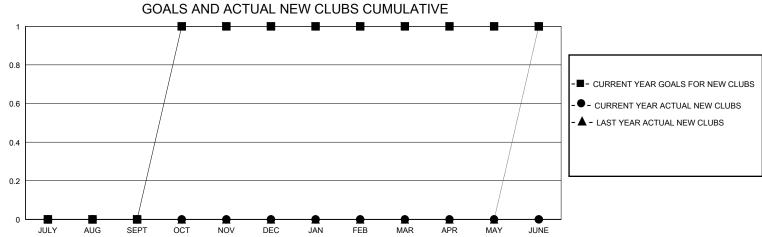

## MONTHLY MEMBERSHIP PROGRESS REPORT

District 28 U

Results as of: 8/31/2024

| GMT:          |               | LOC         | CATION UTAH   |                       |                        |                         | GMT CA                                             |  |  |
|---------------|---------------|-------------|---------------|-----------------------|------------------------|-------------------------|----------------------------------------------------|--|--|
|               | Club          | s           |               | Members               |                        |                         |                                                    |  |  |
|               | RESULTS FOR   | R 2024-2025 |               | RESULTS FOR 2024-2025 |                        |                         |                                                    |  |  |
| QUARTER       | NEW CLUB GOAL | NEW CLUBS   | DROPPED CLUBS | QUARTER MEMI          | BER GROWTH NET<br>GOAL | MEMBER GROWTH<br>ACTUAL | DROPPED<br>MEMBERS ACTUAL<br>(including transfers) |  |  |
| JULY/AUG/SEPT | 0             | 0           | 0             | JULY/AUG/SEPT         | 5                      | 6                       | 4                                                  |  |  |
| OCT/NOV/DEC   | 1             | 0           | 0             | OCT/NOV/DEC           | 23                     | 0                       | 0                                                  |  |  |
| JAN/FEB/MAR   | 0             | 0           | 0             | JAN/FEB/MAR           | 5                      | 0                       | 0                                                  |  |  |
| APR/MAY/JUNE  | 0             | 0           | 0             | APR/MAY/JUNE          | 5                      | 0                       | 0                                                  |  |  |